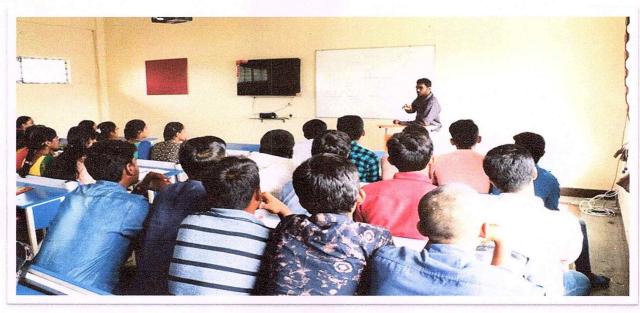

### **Report**

In recognition of the need for enhancing the research orientation in undergraduate students the Scientific Committee had organized a training workshop on "ICMR-STS (Indian Council of Medical Research – Short Term Studentship) Orientation Program" on 24<sup>th</sup> November 2018 in Lecture Hall-1, Adichunchanagiri Institute of Medical Sciences, B G Nagara. The undergraduate students of 1 year and 2<sup>nd</sup> year MBBS attended this workshop.

The workshop started at 10:00 AM with the welcome address by Dr. Raghavendra S K, Assistant Professor, Community Medicine. Dr. Aliya Nusrath, Professor & Head, Biochemistry delivered the talk covering the salient aspects of the ICMR-STS projects as much required for the undergraduate students. The students were also given activities to perform related the topic. Dr. Vinay S Bhat, Scientific Committee Coordinator felicitated the resource person with token of gratitude. The program ended with the 'Vote of Thanks' by Dr. Raghavendra S K & the photo session.