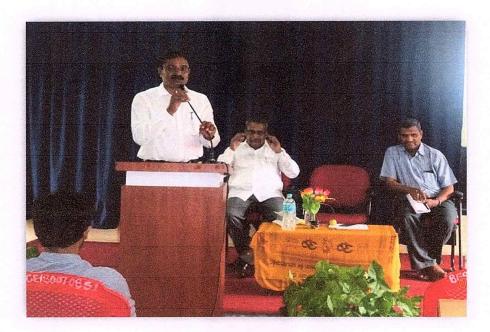

## NATIONAL HEALTH SCHEMES

The Department of Medical Surgical Nursing organized a Guest lecture on "National Health Schemes and Their Universal Benefits" on 19.03.2019 at 10.30AM, Sri P. Shivananda, District Health Education Officer, Mandya was the resource person. He explains that "National Health Scheme" typically refers to a government-sponsored healthcare program or system that aims to provide healthcare services, coverage, or benefits to the citizens of a country. Ayushman Bharat is the name of India's National Health Protection Scheme, which provides health insurance coverage to vulnerable populations. In this session Faculty and 89 Undergraduate students were participated.

Sri P. Shivananda, District Health Education Officer, "National Health Schemes and Their Universal Benefits"

(A Constituent College of Adichunchanagiri University) Recognised by INC, New Delhi & KNC, Bengaluru.