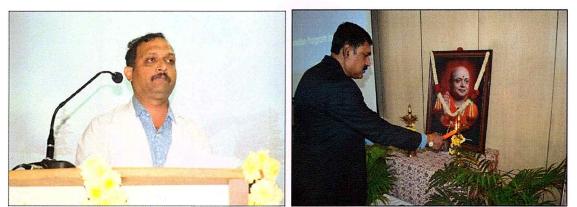

The workshop started at 10:00 AM with the welcome address by Dr. Raghavendra S K, Assistant Professor, Community Medicine. Dr. Aliya Nusrath, Professor & Head, Biochemistry delivered the talk covering the salient aspects of the ICMR-STS projects as much required for the undergraduate students. The students were also given activities to perform related the topic. Dr. Vinay S Bhat, Scientific Committee Coordinator felicitated the resource person with token of gratitude. The program ended with the 'Vote of Thanks' by Dr. Raghavendra S K & the photo session.

Dr. Raghavendra S K , Assistant professor in department of community medicine delivered welcome speech and opened the meeting by introducing the workshop background and objective

PRINCIPAL Adichunchanagin Institute of Medical Sciences B.G. Nagara-571 448 Negamangala Taluk, Mandya District, Karnataka Stale, INDIA