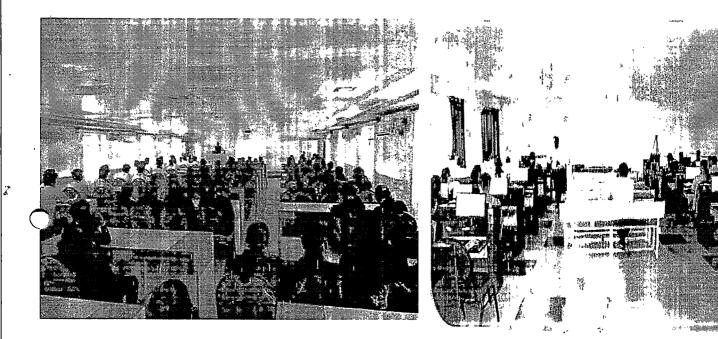

### **Report**

In recognition of the need for enhancing the research orientation in undergraduate students the Scientific Committee had organized a training workshop on "ICMR-STS (Indian Council of Medical Research – Short Term Studentship) Orientation Program" on 24<sup>th</sup> November 2018 in Lecture Hall-1, Adichunchanagiri Institute of Medical Sciences, B G Nagara. The undergraduate students of 1 year and 2<sup>nd</sup> year MBBS attended this workshop.

The workshop started at 10:00 AM with the welcome address by Dr. Raghavendra S K, Assistant Professor, Community Medicine. Dr. Aliya Nusrath, Professor & Head, Biochemistry delivered the talk covering the salient aspects of the ICMR-STS projects as much required for the undergraduate students. The students were also given activities to perform related the topic. Dr. Vinay S Bhat, Scientific Committee Coordinator felicitated the resource person with token of gratitude. The program ended with the 'Vote of Thanks' by Dr. Raghavendra S K & the photo session.

Dr. Raghavendra S K , Assistant professor in department of community medicine delivered welcome speech and opened the meeting by introducing the workshop background and objective

PRINCIPAL Adichunchanagin Institute of Medical Sciences B.G. Nagara-571 448 Negamangala Taluk, Mandya District, Karnataka Stale, INDIA