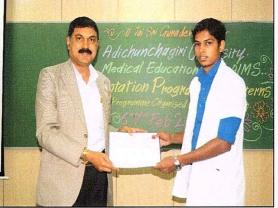

The workshop started at 10:00 AM with the welcome address by Dr. Raghavendra S K, Assistant Professor, Community Medicine. Dr. Aliya Nusrath, Professor & Head, Biochemistry delivered the talk covering the salient aspects of the ICMR-STS projects as much required for the undergraduate students. The students were also given activities to perform related the topic. Dr. Vinay S Bhat, Scientific Committee Coordinator felicitated the resource person with token of gratitude. The program ended with the 'Vote of Thanks' by Dr. Raghavendra S K & the photo session.