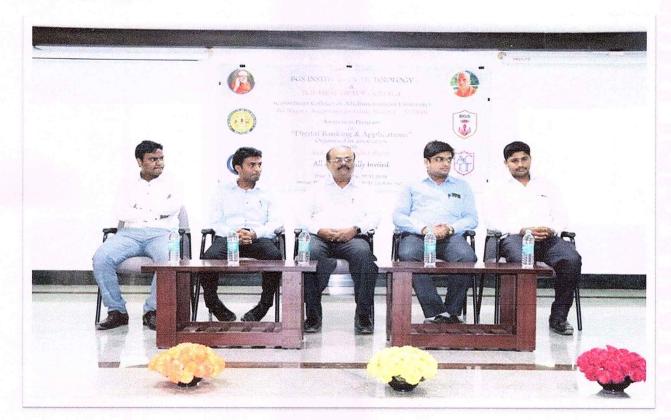

rson/Judges          | Mr Venkatesh<br>Branch Operation Manager (Kotak<br>Mahindra Bank) |
| 5 | Number of Students Participated | 46                                                                |
| 6 | Name of the Event Co-ordinator  | Mrs Kavya H V                                                     |
| 7 | Organized by                    | BGS First Grade College                                           |

**Event Co-ordinator** 





(A Consitituent College of Adichunchanagiri University) Recognized by Government of Karnataka



### **DIGITAL BANKING**

Date: 17-Dec-2018 Venue: BGSIT SEMINAR HALL Session: Mr. Venkatesh Designation: Branch Operation Manager (Kotak Mahindra Bank) Topic: Awareness program on Digital Banking – Seminar & Account Opening Process exclusively for students



#### Digital Banking Awareness Program in Association with Kotak Bank

On 17.12.2018 session was conducted on 'Awareness program on Digital Banking' by Kotak Mahindra, Bank branch operation manager and employees, highlighted first hand information about the account opening process and usage of digital banking made students to know various facilities available to them.

Majority of the students opened Zero Balance account at Kotak Mahindra Bank and availed the services like cheque, Internet Banking facilities and educated others in usage of Digital Banking in E-Platforms.

BGS First Grade College BG Nagara - 571448 Nagamangala Tq, Mandya Dist





1



#### List of students Participated

| SI.No         | Register