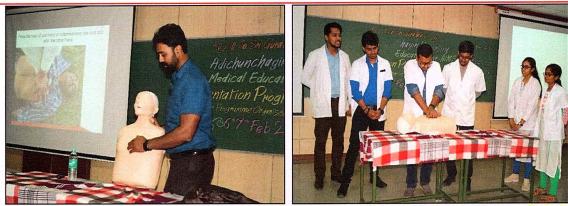

### **Report**

In recognition of the need for enhancing the research orientation in undergraduate students the Scientific Committee had organized a training workshop on "ICMR-STS (Indian Council of Medical Research – Short Term Studentship) Orientation Program" on 24<sup>th</sup> November 2018 in Lecture Hall-1, Adichunchanagiri Institute of Medical Sciences, B G Nagara. The undergraduate students of 1 year and 2<sup>nd</sup> year MBBS attended this workshop.

**Introduction:** Undergraduate students generally do not have orientation towards medical research. To orient undergraduate students towards research methodology Indian Council of Medical Research has been conducting Short-Term Studentship projects since many years. Hence the workshop was organized to orient the undergraduate students towards starting projects works as per ICMR guidelines.

The workshop started at 10:00 AM with the welcome address by Dr. Raghavendra S K, Assistant Professor, Community Medicine. Dr. Aliya Nusrath, Professor & Head, Biochemistry delivered the talk covering the salient aspects of the ICMR-STS projects as much required for the undergraduate students. The students were also given activities to perform related the topic. Dr. Vinay S Bhat, Scientific Committee Coordinator felicitated the resource person with token of gratitude. The program ended with the 'Vote of Thanks' by Dr. Raghavendra S K & the photo session.