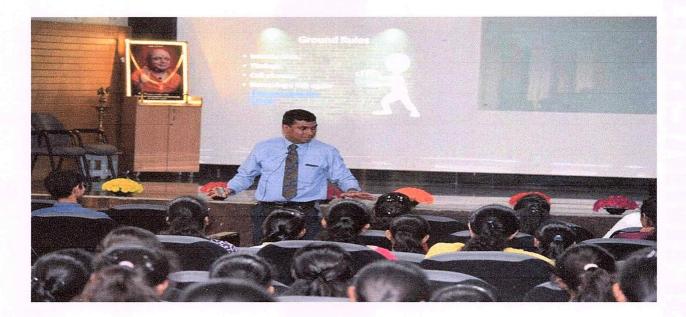

## NATIONAL HEALTH SCHEMES

The Department of Medical Surgical Nursing organized a Guest lecture on "National Health Schemes and Their Universal Benefits" on 19.03.2019 at 10.30AM, Sri P. Shivananda, District Health Education Officer, Mandya was the resource person. He explains that "National Health Scheme" typically refers to a government-sponsored healthcare program or system that aims to provide healthcare services, coverage, or benefits to the citizens of a country. Ayushman Bharat is the name of India's National Health Protection Scheme, which provides health insurance coverage to vulnerable populations. In this session Faculty and 89 Undergraduate students were participated.