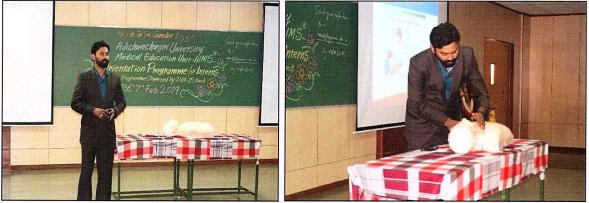

### **Report**

In recognition of the need for enhancing the research orientation in undergraduate students the Scientific Committee had organized a training workshop on "ICMR-STS (Indian Council of Medical Research – Short Term Studentship) Orientation Program" on 24<sup>th</sup> November 2018 in Lecture Hall-1, Adichunchanagiri Institute of Medical Sciences, B G Nagara. The undergraduate students of 1 year and 2<sup>nd</sup> year MBBS attended this workshop.

**Introduction:** Undergraduate students generally do not have orientation towards medical research. To orient undergraduate students towards research methodology Indian Council of Medical Research has been conducting Short-Term Studentship projects since many years. Hence the workshop was organized to orient the undergraduate students towards starting projects works as per ICMR guidelines.

The workshop started at 10:00 AM with the welcome address by Dr. Raghavendra S K, Assistant Professor, Community Medicine. Dr. Aliya Nusrath, Professor & Head, Biochemistry delivered the talk covering the salient aspects of the ICMR-STS projects as much required for the undergraduate students. The students were also given activities to perform related the topic. Dr. Vinay S Bhat, Scientific Committee Coordinator felicitated the resource person with token of gratitude. The program ended with the 'Vote of Thanks' by Dr. Raghavendra S K & the photo session.