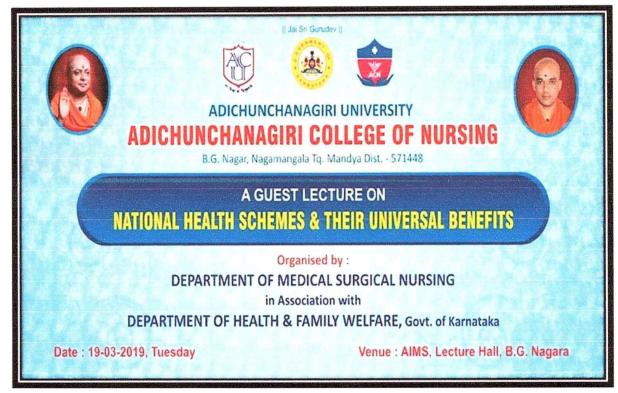

## National Health Schemes

|   | Event Summary 2018-19           |                                                                 |  |  |  |
|---|---------------------------------|-----------------------------------------------------------------|--|--|--|
| 1 | Name of the Event               | National Health Schemes                                         |  |  |  |
| 2 | Venue                           | Lecture Hall, AIMS, B.G. Nagar                                  |  |  |  |
| 3 | Date & Time                     | 19/03/2019,10.30 AM                                             |  |  |  |
| 4 | Resource Person/Judges          | Sri P. Shivananda, District Health<br>Education Officer, Mandya |  |  |  |
| 5 | Number of Students Participated | 89                                                              |  |  |  |
| 6 | Name of the Event Co-ordinator  | Mrs. Shobha K R                                                 |  |  |  |
| 7 | Organized by                    | Department of Medical Surgical<br>Nursing                       |  |  |  |

## NATIONAL HEALTH SCHEMES

The Department of Medical Surgical Nursing organized a Guest lecture on "National Health Schemes and Their Universal Benefits" on 19.03.2019 at 10.30AM, Sri P. Shivananda, District Health Education Officer, Mandya was the resource person. He explains that "National Health Scheme" typically refers to a government-sponsored healthcare program or system that aims to provide healthcare services, coverage, or benefits to the citizens of a country. Ayushman Bharat is the name of India's National Health Protection Scheme, which provides health insurance coverage to vulnerable populations. In this session Faculty and 89 Undergraduate students were participated.