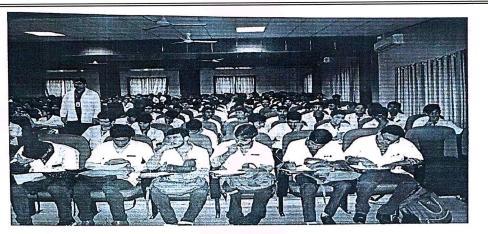

### **Report**

In recognition of the need for enhancing the research orientation in undergraduate students the Scientific Committee had organized a training workshop on "ICMR-STS (Indian Council of Medical Research – Short Term Studentship) Orientation Program" on 24<sup>th</sup> November 2018 in Lecture Hall-1, Adichunchanagiri Institute of Medical Sciences, B G Nagara. The undergraduate students of 1 year and 2<sup>nd</sup> year MBBS attended this workshop.

The workshop was attended by all 1<sup>st</sup> year and 3<sup>re</sup> term students who were very enthusiastic in learning about ICMR STS projects

Dr. Vinay S Bhat Thanked Dr. Aliya nusarath for delivering excellent talk on orienting students regarated CIPAL ICMR STS projects