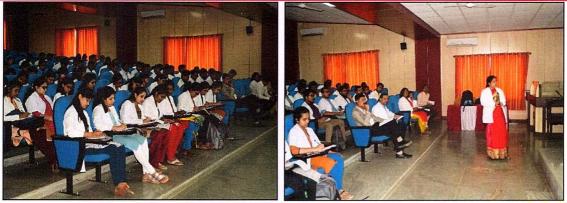

### **Report**

In recognition of the need for enhancing the research orientation in undergraduate students the Scientific Committee had organized a training workshop on "ICMR-STS (Indian Council of Medical Research – Short Term Studentship) Orientation Program" on 24<sup>th</sup> November 2018 in Lecture Hall-1, Adichunchanagiri Institute of Medical Sciences, B G Nagara. The undergraduate students of 1 year and 2<sup>nd</sup> year MBBS attended this workshop.

The workshop started at 10:00 AM with the welcome address by Dr. Raghavendra S K, Assistant Professor, Community Medicine. Dr. Aliya Nusrath, Professor & Head, Biochemistry delivered the talk covering the salient aspects of the ICMR-STS projects as much required for the undergraduate students. The students were also given activities to perform related the topic. Dr. Vinay S Bhat, Scientific Committee Coordinator felicitated the resource person with token of gratitude. The program ended with the 'Vote of Thanks' by Dr. Raghavendra S K & the photo session.