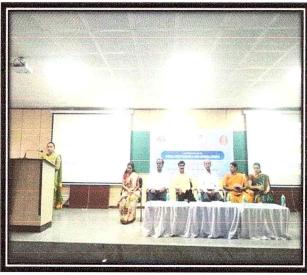

## National Health Schemes

|   | Event Summary 2018-19           |                                                                 |  |  |  |
|---|---------------------------------|-----------------------------------------------------------------|--|--|--|
| 1 | Name of the Event               | National Health Schemes                                         |  |  |  |
| 2 | Venue                           | Lecture Hall, AIMS, B.G. Nagar                                  |  |  |  |
| 3 | Date & Time                     | 19/03/2019,10.30 AM                                             |  |  |  |
| 4 | Resource Person/Judges          | Sri P. Shivananda, District Health<br>Education Officer, Mandya |  |  |  |
| 5 | Number of Students Participated | 89                                                              |  |  |  |
| 6 | Name of the Event Co-ordinator  | Mrs. Shobha K R                                                 |  |  |  |
| 7 | Organized by                    | Department of Medical Surgical<br>Nursing                       |  |  |  |

## NATIONAL HEALTH SCHEMES

The Department of Medical Surgical Nursing organized a Guest lecture on "National Health Schemes and Their Universal Benefits" on 19.03.2019 at 10.30AM, Sri P. Shivananda, District Health Education Officer, Mandya was the resource person. He explains that "National Health Scheme" typically refers to a government-sponsored healthcare program or system that aims to provide healthcare services, coverage, or benefits to the citizens of a country. Ayushman Bharat is the name of India's National Health Protection Scheme, which provides health insurance coverage to vulnerable populations. In this session Faculty and 89 Undergraduate students were participated.

Sri P. Shivananda, District Health Education Officer, "National Health Schemes and Their Universal Benefits"

(A Constituent College of Adichunchanagiri University) Recognised by INC, New Delhi & KNC, Bengaluru.