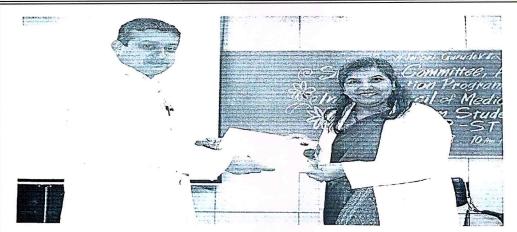

The workshop started at 10:00 AM with the welcome address by Dr. Raghavendra S K, Assistant Professor, Community Medicine. Dr. Aliya Nusrath, Professor & Head, Biochemistry delivered the talk covering the salient aspects of the ICMR-STS projects as much required for the undergraduate students. The students were also given activities to perform related the topic. Dr. Vinay S Bhat, Scientific Committee Coordinator felicitated the resource person with token of gratitude. The program ended with the 'Vote of Thanks' by Dr. Raghavendra S K & the photo session.

The workshop was attended by all 1<sup>st</sup> year and 3<sup>re</sup> term students who were very enthusiastic in learning about ICMR STS projects

Dr. Vinay S Bhat Thanked Dr. Aliya nusarath for delivering excellent talk on orienting students regarated CIPAL ICMR STS projects