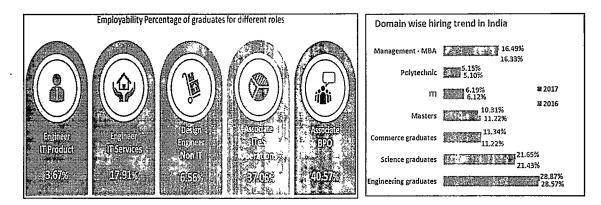

lso, trained, multifunctional, and skilled youth from rural areas perceive their cultural identity as a weakness and need help to build the requisite confidence, courage and knowledge to work with employers in and outside of India. Most employers recruit students largely from reputed colleges as the skills gap between the urban/rural and top 100 and other college is more than 35 %, which means that students from rural regions do not get a platform to showcase their potential and gain a rightful place in the industry. Hence, it is essential to focus on improving the employability of rural students.



BG Nagara - 571448, Nagamangala Taluk, Mandya District, Karnataka (INDIA) Mob: +91 98801 00556 Tel: 08234-288418, Fax: 288419, E-mall: principal@bgsit.ac.in | principalbgsit@rediffmail.com





#### **Program Implementation**

The program for engineering students comprises of 192 hours weekend sessions along with





160 hours self-preparatory content executed in 24 days. There are 3 modules covering Business Skills, General Aptitude & Reasoning and Technical skills involving programming languages like C/C++/Java. This training starts during V semester and continues in a phased manner till VII semester.

The program for science students comprises of 160 hours weekend sessions along with 120 hours self-preparatory content executed in 20 days. There are 3 modules covering Business Skills, General Aptitude & Reasoning and domain skills like Assurance, IT IS and C programming. This training starts during IV semester and continues in a phased manner till V semester.

A key highligh