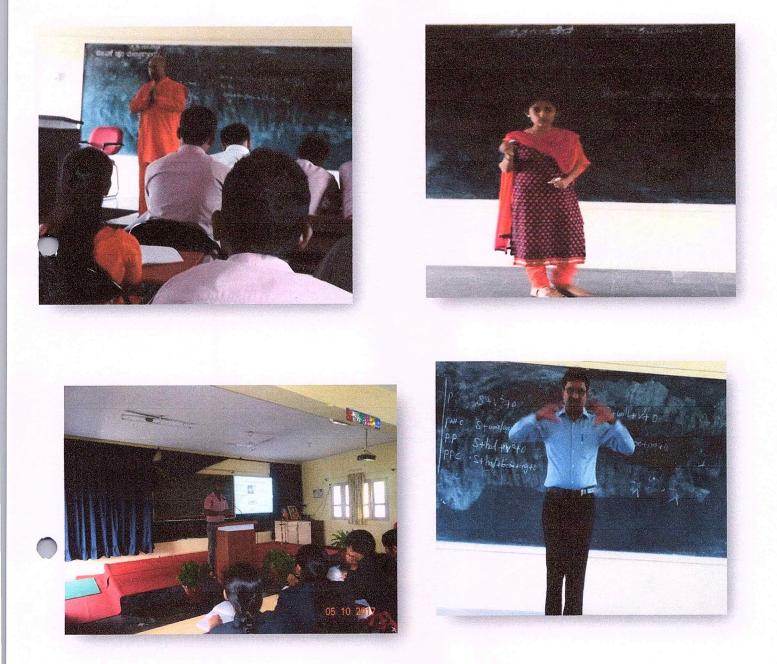

The workshop started at 10:00 AM with the welcome address by Dr. Raghavendra S K, Assistant Professor, Community Medicine. Dr. Aliya Nusrath, Professor & Head, Biochemistry delivered the talk covering the salient aspects of the ICMR-STS projects as much required for the undergraduate students. The students were also given activities to perform related the topic. Dr. Vinay S Bhat, Scientific Committee Coordinator felicitated the resource person with token of gratitude. The program ended with the 'Vote of Thanks' by Dr. Raghavendra S K & the photo session.

Dr. Raghavendra S K , Assistant professor in department of community medicine delivered welcome speech and opened the meeting by introducing the workshop background and objective

PRINCIPAL Adichunchanagin Institute of Medical Sciences B.G. Nagara-571 448 Negamangala Taluk, Mandya District, Karnataka Stale, INDIA

# Adichunchanagiri Institute of Medical Sciences

(A Constituent College of Adichunchanagiri University)

Aliya nusarath , professor and HOD of department of biochemistry delivered talk introducing ICMR STS projects and gave a detailed walkthrough towards starting the project work