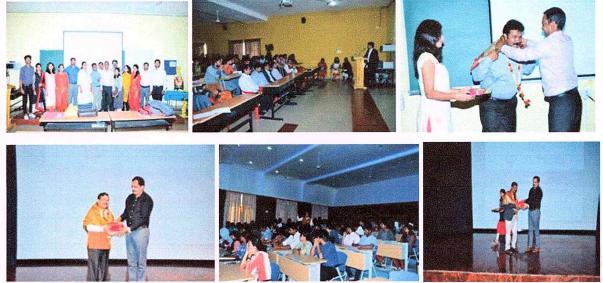

### **Report**

In recognition of the need for enhancing the research orientation in undergraduate students the Scientific Committee had organized a training workshop on "ICMR-STS (Indian Council of Medical Research – Short Term Studentship) Orientation Program" on 24<sup>th</sup> November 2018 in Lecture Hall-1, Adichunchanagiri Institute of Medical Sciences, B G Nagara. The undergraduate students of 1 year and 2<sup>nd</sup> year MBBS attended this workshop.

The workshop started at 10:00 AM with the welcome address by Dr. Raghavendra S K, Assistant Professor, Community Medicine. Dr. Aliya Nusrath, Professor & Head, Biochemistry delivered the talk covering the salient aspects of the ICMR-STS projects as much required for the undergraduate students. The students were also given activities to perform related the topic. Dr. Vinay S Bhat, Scientific Committee Coordinator felicitated the resource person with token of gratitude. The program ended with the 'Vote of Thanks' by Dr. Raghavendra S K & the photo session.

Dr. Raghavendra S K , Assistant professor in department of community medicine delivered welcome speech and opened the meeting by introducing the workshop background and objective

PRINCIPAL Adichunchanagin Institute of Medical Sciences B.G. Nagara-571 448 Negamangala Taluk, Mandya District, Karnataka Stale, INDIA

# Adichunchanagiri Institute of Medical Sciences

(A Constituent College of Adichunchanagiri University)

Aliya nusarath , professor and HOD of department of biochemistry delivered talk introducing ICMR STS projects and gave a detailed walkthrough towards starting the project work

The workshop was attended by all 1<sup>st</sup> year and 3<sup>re</sup> term students who were very enthusiastic in learning about ICMR STS projects

Dr. Vinay S Bhat Thanked Dr. Aliya nusarath for delivering excellent talk on orienting students regarated CIPAL ICMR STS projects