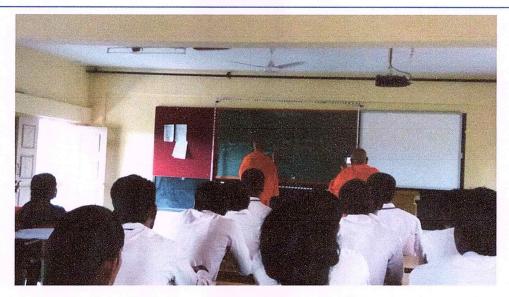

### **Report**

In recognition of the need for enhancing the research orientation in undergraduate students the Scientific Committee had organized a training workshop on "ICMR-STS (Indian Council of Medical Research – Short Term Studentship) Orientation Program" on 24<sup>th</sup> November 2018 in Lecture Hall-1, Adichunchanagiri Institute of Medical Sciences, B G Nagara. The undergraduate students of 1 year and 2<sup>nd</sup> year MBBS attended this workshop.

The workshop started at 10:00 AM with the welcome address by Dr. Raghavendra S K, Assistant Professor, Community Medicine. Dr. Aliya Nusrath, Professor & Head, Biochemistry delivered the talk covering the salient aspects of the ICMR-STS projects as much required for the undergraduate students. The students were also given activities to perform related the topic. Dr. Vinay S Bhat, Scientific Committee Coordinator felicitated the resource person with token of gratitude. The program ended with the 'Vote of Thanks' by Dr. Raghavendra S K & the photo session.