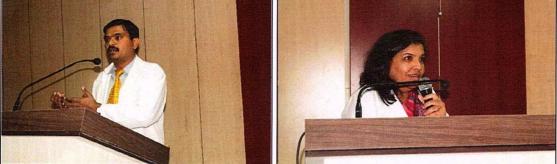

The workshop started at 10:00 AM with the welcome address by Dr. Raghavendra S K, Assistant Professor, Community Medicine. Dr. Aliya Nusrath, Professor & Head, Biochemistry delivered the talk covering the salient aspects of the ICMR-STS projects as much required for the undergraduate students. The students were also given activities to perform related the topic. Dr. Vinay S Bhat, Scientific Committee Coordinator felicitated the resource person with token of gratitude. The program ended with the 'Vote of Thanks' by Dr. Raghavendra S K & the photo session.

Dr. Raghavendra S K , Assistant professor in department of community medicine delivered welcome speech and opened the meeting by introducing the workshop background and objective

PRINCIPAL Adichunchanagin Institute of Medical Sciences B.G. Nagara-571 448 Negamangala Taluk, Mandya District, Karnataka Stale, INDIA