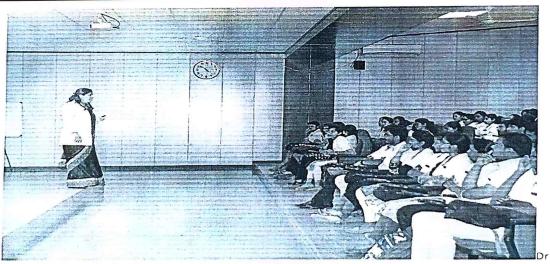

### **Report**

In recognition of the need for enhancing the research orientation in undergraduate students the Scientific Committee had organized a training workshop on "ICMR-STS (Indian Council of Medical Research – Short Term Studentship) Orientation Program" on 24<sup>th</sup> November 2018 in Lecture Hall-1, Adichunchanagiri Institute of Medical Sciences, B G Nagara. The undergraduate students of 1 year and 2<sup>nd</sup> year MBBS attended this workshop.

**Introduction:** Undergraduate students generally do not have orientation towards medical research. To orient undergraduate students towards research methodology Indian Council of Medical Research has been conducting Short-Term Studentship projects since many years. Hence the workshop was organized to orient the undergraduate students towards starting projects works as per ICMR guidelines.

The workshop started at 10:00 AM with the welcome address by Dr. Raghavendra S K, Assistant Professor, Community Medicine. Dr. Aliya Nusrath, Professor & Head, Biochemistry delivered the talk covering the salient aspects of the ICMR-STS projects as much required for the undergraduate students. The students were also given activities to perform related the topic. Dr. Vinay S Bhat, Scientific Committee Coordinator felicitated the resource person with token of gratitude. The program ended with the 'Vote of Thanks' by Dr. Raghavendra S K & the photo session.