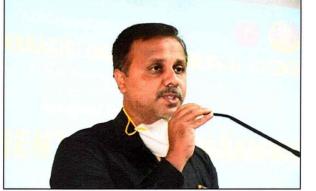

The workshop started at 10:00 AM with the welcome address by Dr. Raghavendra S K, Assistant Professor, Community Medicine. Dr. Aliya Nusrath, Professor & Head, Biochemistry delivered the talk covering the salient aspects of the ICMR-STS projects as much required for the undergraduate students. The students were also given activities to perform related the topic. Dr. Vinay S Bhat, Scientific Committee Coordinator felicitated the resource person with token of gratitude. The program ended with the 'Vote of Thanks' by Dr. Raghavendra S K & the photo session.