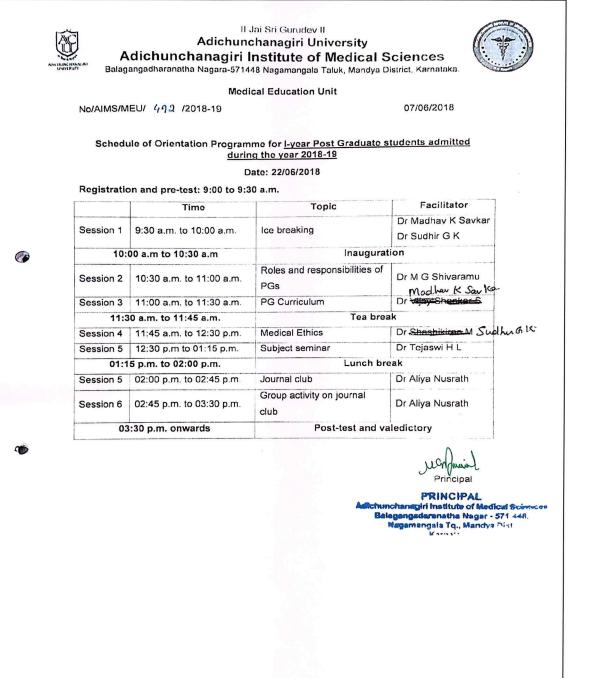

## 5.1.3 PROGRAM SCHEME 2018-19

| Sl. No | Year    | Name of the activity                                                                           | Number of<br>Students<br>Benefited | Link to the<br>Page No. |
|--------|---------|------------------------------------------------------------------------------------------------|------------------------------------|-------------------------|
| 1.     | 2018-19 | National Health Schemes and their Universal Benefits                                           | 89                                 | <u>2</u>                |
| 2.     | 2018-19 | ICMR-STS Orientation Program                                                                   | 278                                | <u>8</u>                |
| 3.     | 2018-19 | Internship Orientation Program for 2014-15 Batch                                               | 122                                | <u>19</u>               |
| 4.     | 2018-19 | Orientation Program for First Year<br>Postgraduates of 2018-19 Batch                           | 59                                 | <u>31</u>               |
| 5.     | 2018-19 | Career Options after B.Ed. Program                                                             | 111                                | <u>38</u>               |
| 6.     | 2018-19 | Communicative English Class                                                                    | 119                                | <u>45</u>               |
| 7.     | 2018-19 | Communication Skill Orientation<br>Program                                                     | 58                                 | <u>53</u>               |
| 8.     | 2018-19 | How to Face Competitive Exam?                                                                  | 53                                 | <u>57</u>               |
| 9.     | 2018-19 | Digital Banking 46                                                                             |                                    | <u>61</u>               |
| 10.    | 2018-19 | Professional Skill Development 70                                                              |                                    | <u>65</u>               |
| 11.    | 2018-19 | Training Session on Professional skills                                                        | 60                                 | <u>69</u>               |
| 12.    | 2018-19 | Preclinical Drug Discovery and<br>Animal Models Used in Drug150Metabolism and Pharmacokinetics |                                    | <u>73</u>               |
| 13.    | 2018-19 | Value Addition in Employability &<br>Interview Facing Skills                                   | 136                                | <u>79</u>               |
| 14.    | 2018-19 | IT Employability by TCS 4                                                                      |                                    | <u>86</u>               |
| 15.    | 2018-19 | Training Program for Competitive<br>Exams- PGCET                                               | 318                                | <u>92</u>               |