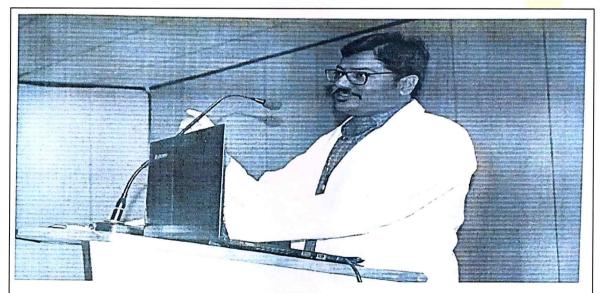

### **Report**

In recognition of the need for enhancing the research orientation in undergraduate students the Scientific Committee had organized a training workshop on "ICMR-STS (Indian Council of Medical Research – Short Term Studentship) Orientation Program" on 24<sup>th</sup> November 2018 in Lecture Hall-1, Adichunchanagiri Institute of Medical Sciences, B G Nagara. The undergraduate students of 1 year and 2<sup>nd</sup> year MBBS attended this workshop.

**Introduction:** Undergraduate students generally do not have orientation towards medical research. To orient undergraduate students towards research methodology Indian Council of Medical Research has been conducting Short-Term Studentship projects since many years. Hence the workshop was organized to orient the undergraduate students towards starting projects works as per ICMR guidelines.

The workshop started at 10:00 AM with the welcome address by Dr. Raghavendra S K, Assistant Professor, Community Medicine. Dr. Aliya Nusrath, Professor & Head, Biochemistry delivered the talk covering the salient aspects of the ICMR-STS projects as much required for the undergraduate students. The students were also given activities to perform related the topic. Dr. Vinay S Bhat, Scientific Committee Coordinator felicitated the resource person with token of gratitude. The program ended with the 'Vote of Thanks' by Dr. Raghavendra S K & the photo session.

Dr. Raghavendra S K , Assistant professor in department of community medicine delivered welcome speech and opened the meeting by introducing the workshop background and objective

PRINCIPAL Adichunchanagin Institute of Medical Sciences B.G. Nagara-571 448 Negamangala Taluk, Mandya District, Karnataka Stale, INDIA