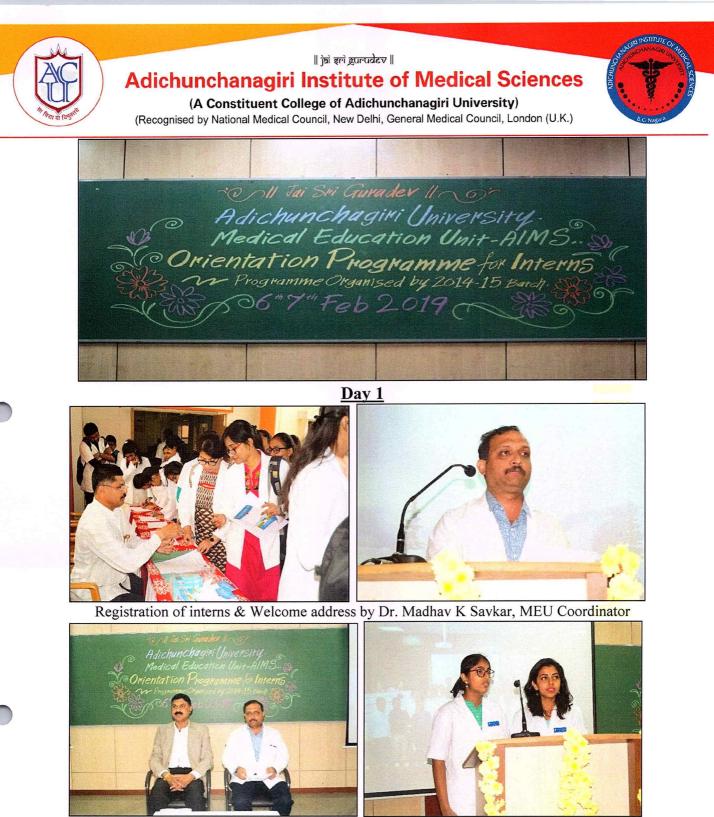

## **Adichunchanagiri Institute of Medical Sciences**

(A Constituent College of Adichunchanagiri University)

(Recognised by National Medical Council, New Delhi, General Medical Council, London (U.K.)

### **Report**

In recognition of the need for enhancing the research orientation in undergraduate students the Scientific Committee had organized a training workshop on "ICMR-STS (Indian Council of Medical Research – Short Term Studentship) Orientation Program" on 24<sup>th</sup> November 2018 in Lecture Hall-1, Adichunchanagiri Institute of Medical Sciences, B G Nagara. The undergraduate students of 1 year and 2<sup>nd</sup> year MBBS attended this workshop.

**Introduction:** Undergraduate students generally do not have orientation towards medical research. To orient undergraduate students towards research methodology Indian Council of Medical Research has been conducting Short-Term Studentship projects since many years. Hence the workshop was organized to orient the undergraduate students towards starting projects works as per ICMR guidelines.

The workshop started at 10:00 AM with the welcome address by Dr. Raghavendra S K, Assistant Professor, Community Medicine. Dr. Aliya Nusrath, Professor & Head, Biochemistry delivered the talk covering the salient aspects of the ICMR-STS projects as much required for the undergraduate students. The students were also given activities to perform related the topic. Dr. Vinay S Bhat, Scientific Committee Coordinator felicitated the resource person with token of gratitude. The program ended with the 'Vote of Thanks' by Dr. Raghavendra S K & the photo session.

Dr. Raghavendra S K , Assistant professor in department of community medicine delivered welcome speech and opened the meeting by introducing the workshop background and objective

PRINCIPAL Adichunchanagin Institute of Medical Sciences B.G. Nagara-571 448 Negamangala Taluk, Mandya District, Karnataka Stale, INDIA