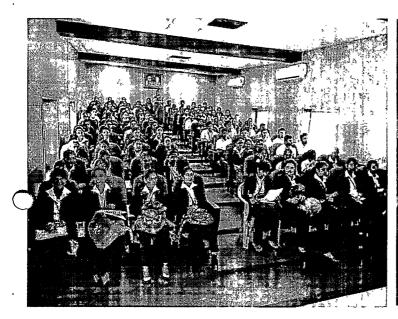

### Banner of the IOP February 2020

Dr. Shilpashree YD at the registration

The audience for the program

Welcome address by Dr. Padmanabha TS and Ms. Sanjana Srinivas rendered the invocation song

Dr. MG Shivaramu, the Principal, AIMS gracing the occasion and lighting of the lamp