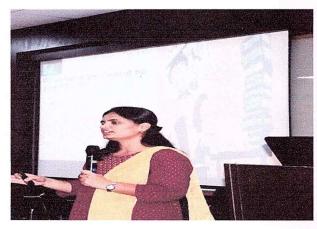

The program on Day 1 was concluded by the Vote of Thanks to resource persons and the audience. On day 2 (06.02.2020), there were talks on 'Specimen Collection Guidelines by Dr. Asharani and Dr. Vijaya S, 'Medicolegal aspects of practice' by Dr. Vijay Kumar AG, 'Biomedical waste management' by Dr. Shashikiran M, 'Safety in blood transfusion' by Dr. Abhishek MG, 'Pastexposure prophylaxis' by Dr. Raghavendra S K, 'Patient record maintenance' by Dr. Swaroop M R.