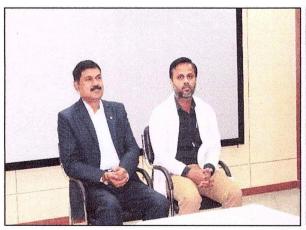

### Report

Internship orientation program was organized by the Medical Education Unit, AIMS for the new batch interns of 2015-16 batch from 5<sup>th</sup> to 7<sup>th</sup> February 2020, at Lecture Hall-1, AIMS, BG Nagara.

On Day 1 (05.02.2020), the program started with the welcome address by Dr. Padmanabha TS, Assistant Professor, Pharmacology. Dr. MG Shivaramu, the Principal, AIMS chaired the session. He addressed the interns about the introduction to internship and the duties and responsibilities of the interns in the hospital, for patients, their relatives and the senior consultants. Dr. Amita, Professor, Pathology discussed in detail about the 'Ethics and Professionalism' of doctors in the medical practice. The session on 'Communication skills' was delivered by Dr. Aliya Nusrath, Professor & Head, Biochemistry and the advantages of good communication skills were discussed. Dr. Vinaya M, Associate Professor, Pharmacology gave a talk on 'Rational Drug Therapy', its importance in the clinical practice, and highlighted on the drug prescribing process, advantages