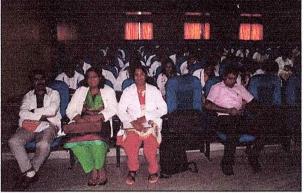

### Banner of the IOP February 2020

Dr. Shilpashree YD at the registration

The audience for the program

Welcome address by Dr. Padmanabha TS and Ms. Sanjana Srinivas rendered the invocation song

Dr. MG Shivaramu, the Principal, AIMS gracing the occasion and lighting of the lamp