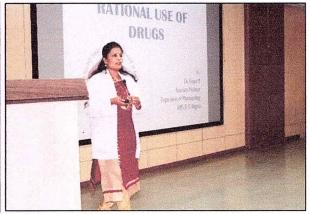

On Day 1 (05.02.2020), the program started with the welcome address by Dr. Padmanabha TS, Assistant Professor, Pharmacology. Dr. MG Shivaramu, the Principal, AIMS chaired the session. He addressed the interns about the introduction to internship and the duties and responsibilities of the interns in the hospital, for patients, their relatives and the senior consultants. Dr. Amita, Professor, Pathology discussed in detail about the 'Ethics and Professionalism' of doctors in the medical practice. The session on 'Communication skills' was delivered by Dr. Aliya Nusrath, Professor & Head, Biochemistry and the advantages of good communication skills were discussed. Dr. Vinaya M, Associate Professor, Pharmacology gave a talk on 'Rational Drug Therapy', its importance in the clinical practice, and highlighted on the drug prescribing process, advantages