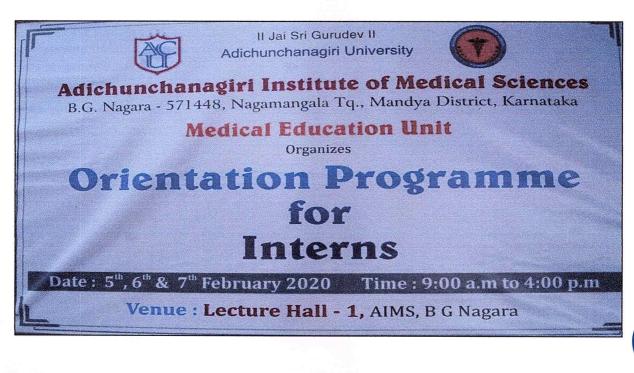

### INTERNSHIP ORIENTATION PROGRAM – FEBRUARY 2020

| Event Summary                 |                                                                   |  |  |
|-------------------------------|-------------------------------------------------------------------|--|--|
| Name of the event             | Internship Orientation Program – February 2020                    |  |  |
| Date, Time                    | 5 <sup>th</sup> -7 <sup>th</sup> February 2020, 9:30 AM – 4:00 PM |  |  |
| Venue                         | Lecture Hall-1, Adichunchanagiri Institute of                     |  |  |
|                               | Medical Sciences, BG Nagara                                       |  |  |
| Resource person/s             | Dr. MG Shivaramu, Dr. Amita K, Dr. Vinay H R, Dr.                 |  |  |
|                               | Vinaya M, Dr. Vidyasagar, Dr. Asha rani, Dr.                      |  |  |
|                               | Raghavendra SK, Dr. Vijaya S, Dr. Shashikiran, Dr.                |  |  |
|                               | Swaroop, Dr. Abhishek MG                                          |  |  |
| No. of students participated  | 115 interns of 2015-16 MBBS batch                                 |  |  |
| Name of the event Coordinator | Dr. Padmanabha TS, Associate Professor, Dept. of                  |  |  |
|                               | Pharmacology, Adichunchanagiri Institute of                       |  |  |
|                               | Medical Sciences, BG Nagara                                       |  |  |
| Organized by                  | Medical Education Unit, Adichunchanagiri Institute                |  |  |
|                               | of Medical Sciences, BG Nagara                                    |  |  |

### **Program Schedule**

II Jai Sri Gurudev II

# Adichunchanagiri University Adichunchanagiri Institute of Medical Sciences

Balagangadharanatha Nagara-571448 Nagamangala Taluk, Mandya District, Karnataka.

### Internship orientation programme-Schedule

|                        | Day 1: 05/02/2020                                               |                                                      |
|------------------------|-----------------------------------------------------------------|------------------------------------------------------|
| Re                     | gistration & Pre-test: 9:00 am - 9:30 am (Day                   | 1)                                                   |
|                        | Inauguration: 9:30 a.m to 10:00 a.m                             |                                                      |
|                        | SCIENTIFIC SESSIONS                                             |                                                      |
| Time                   | Topic                                                           | Resource person                                      |
| 10.00 am – 10.30 am    | What Internship means?<br>Duties & Responsibilities at Hospital | Dr. M.G.Shivaramu<br>(Principal)                     |
| 10.30 am - 11.00 am    | Ethics & Professionalism                                        | Dr. Amita K.                                         |
| 11.00 am - 11.15 am    | TEA BREAK                                                       |                                                      |
| 11.15 am – 12.15 pm    | Communication skills - Oral & written                           | Dr. Aliya Nusrath                                    |
| 12.15 pm – 1:00 p.m    | Rational drug therapy                                           | Dr.Vinaya M                                          |
| 1:00 p.m. to 2:00 p.m. | LUNCH BREAK                                                     |                                                      |
| 2:00 p.m to 3:00 p.m   | Team building activities                                        | Dr Shashikiran M<br>Dr Vinay H R                     |
|                        |                                                                 | Dr Padmanabha T S Dr N Asha Rani Dr Tejaswi H L      |
| 3:00 p.m 3:30 p.m      | Hospital Infection control                                      | Dr Vijay Shankar S<br>Dr Shilpashree Y D             |
| 3:30 pm – 4:00 pm      | Institutional accreditation                                     | Panel discussion                                     |
| 5.50 pm = 4.00 pm      | Institutional accreditation                                     | (Dean, Coordinators<br>of IQAC, NAAC,<br>NABH, NIRF) |
| 4:00 p.m onwards       | Feedback                                                        |                                                      |
|                        | DAY 2: 06/02/2020                                               |                                                      |
| Regis                  | tration & Reflections of Day 1: 9: 00 am - 9:3                  | n am                                                 |
| 110010                 | SCIENTIFIC SESSIONS                                             |                                                      |
| Time                   | Topic                                                           | Faculty / Facilitator                                |
| 9.30 am – 10.30 am     | Specimen collection guidelines for                              | Dr N Asha Rani                                       |
|                        | laboratory testing                                              | Dr Vijaya S                                          |
| 10.30 am – 11.00 am    | Medicolegal aspects of practice                                 | Dr Vijay Kumar A G                                   |
| 11.00 am – 11.15 am    | TEA BREAK                                                       | 1 1 1 1 1 1 1 1 1 1 1 1 1 1 1 1 1 1 1 1              |
| 11.15 am – 11.35 am    | Bio-medical waste management                                    | Dr.Shashikiran M.                                    |
| 11.35 am – 12:10 pm    | Safety in Blood transfusion                                     | Dr Abhishek M G                                      |
| 12:10 pm – 12.40 pm    | Post-exposure prophylaxis                                       | Dr Raghavendra S K                                   |
| 12.40 pm – 01:00 pm    | Patient record maintenance                                      | Dr. Swaroop M.R.                                     |
| 1.00 pm onwards        | Post-test & Feedback                                            | <b>—</b>                                             |

## Internship orientation programme- Schedule

|                    | DAY 3: 07/02/2020                        |                        |
|--------------------|------------------------------------------|------------------------|
| Re                 | gistration & Pre-test on BLS: 9: 00 am - | 9:30 am                |
| Time               | Topic                                    | Faculty / Facilitator  |
| 9.00 am - 9.30 am  | Registration & Pre-test                  | Dr. Deepak T G         |
| 9.30 am – 12.30 pm | Workshop on Basic Life Support           | Consultant Intensivist |