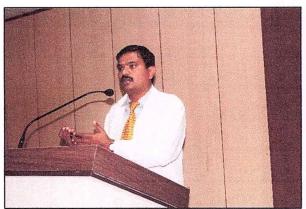

### Report

Internship orientation program was organized by the Medical Education Unit, AIMS for the new batch interns of 2015-16 batch from 5<sup>th</sup> to 7<sup>th</sup> February 2020, at Lecture Hall-1, AIMS, BG Nagara.

On Day 1 (05.02.2020), the program started with the welcome address by Dr. Padmanabha TS, Assistant Professor, Pharmacology. Dr. MG Shivaramu, the Principal, AIMS chaired the session. He addressed the interns about the introduction to internship and the duties and responsibilities of the interns in the hospital, for patients, their relatives and the senior consultants. Dr. Amita, Professor, Pathology discussed in detail about the 'Ethics and Professionalism' of doctors in the medical practice. The session on 'Communication skills' was delivered by Dr. Aliya Nusrath, Professor & Head, Biochemistry and the advantages of good communication skills were discussed. Dr. Vinaya M, Associate Professor, Pharmacology gave a talk on 'Rational Drug Therapy', its importance in the clinical practice, and highlighted on the drug prescribing process, advantages