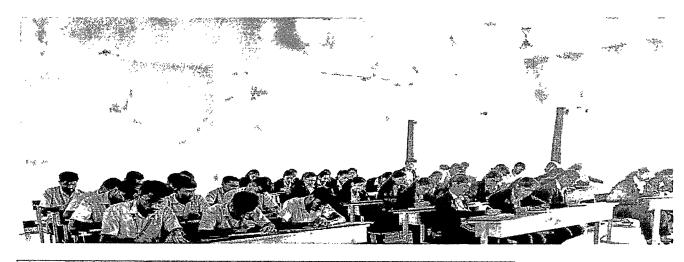

### Report

Internship orientation program was organized by the Medical Education Unit, AIMS for the new batch interns of 2015-16 batch from 5<sup>th</sup> to 7<sup>th</sup> February 2020, at Lecture Hall-1, AIMS, BG Nagara.

On Day 1 (05.02.2020), the program started with the welcome address by Dr. Padmanabha TS, Assistant Professor, Pharmacology. Dr. MG Shivaramu, the Principal, AIMS chaired the session. He addressed the interns about the introduction to internship and the duties and responsibilities of the interns in the hospital, for patients, their relatives and the senior consultants. Dr. Amita, Professor, Pathology discussed in detail about the 'Ethics and Professionalism' of doctors in the medical practice. The session on 'Communication skills' was delivered by Dr. Aliya Nusrath, Professor & Head, Biochemistry and the advantages of good communication skills were discussed. Dr. Vinaya M, Associate Professor, Pharmacology gave a talk on 'Rational Drug Therapy', its importance in the clinical practice, and highlighted on the drug prescribing process, advantages