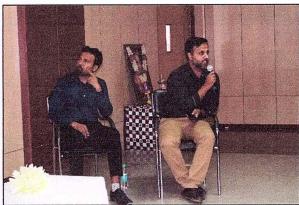

### PERSONALITY DEVELOPMENT WORKSHOP

The student support cell, ACN organized a workshop on "Personality Development Programme" for students on 7<sup>th</sup> November 2019. Mr. Kashyap Trainer and Life coach, was the resource person. The programe focused on the overall development of the participants through group activities and motivational sessions. The group activities filled high energy among students and made them mentally positive and emotionally enthusiastic. The SWOT analysis helps the students to realize and recognize their potential and drawbacks. Students were trained to take right decisions, solve the problem logically, take care of their relationships and cope with adverse situations around 59 students were actively participated.

"Personality Development Programme" on 7th November 2019. Mr. Kashyap Trainer and Life coach,

# Adichunchanagiri College of Nursing

(A Constituent College of Adichunchanagiri University) Recognised by INC, New Delhi & KNC, Bengaluru.

"Personality Development Programme" on 7<sup>th</sup> November 2019. Mr. Kashyap Trainer and Life coach,