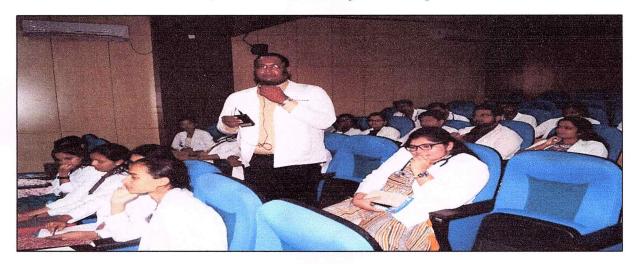

### Report

Internship orientation program was organized by the Medical Education Unit, AIMS for the new batch interns of 2015-16 batch from 5<sup>th</sup> to 7<sup>th</sup> February 2020, at Lecture Hall-1, AIMS, BG Nagara.

On Day 1 (05.02.2020), the program started with the welcome address by Dr. Padmanabha TS, Assistant Professor, Pharmacology. Dr. MG Shivaramu, the Principal, AIMS chaired the session. He addressed the interns about the introduction to internship and the duties and responsibilities of the interns in the hospital, for patients, their relatives and the senior consultants. Dr. Amita, Professor, Pathology discussed in detail about the 'Ethics and Professionalism' of doctors in the medical practice. The session on 'Communication skills' was delivered by Dr. Aliya Nusrath, Professor & Head, Biochemistry and the advantages of good communication skills were discussed. Dr. Vinaya M, Associate Professor, Pharmacology gave a talk on 'Rational Drug Therapy', its importance in the clinical practice, and highlighted on the drug prescribing process, advantages