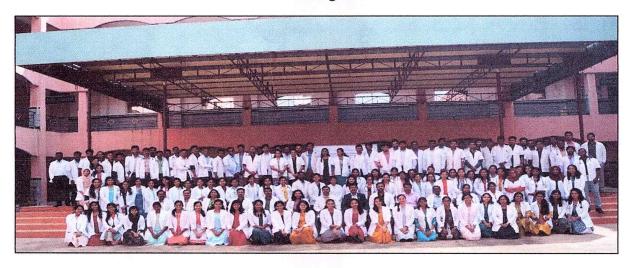

### Banner of the IOP February 2020

Dr. Shilpashree YD at the registration

The audience for the program

Welcome address by Dr. Padmanabha TS and Ms. Sanjana Srinivas rendered the invocation song

Dr. MG Shivaramu, the Principal, AIMS gracing the occasion and lighting of the lamp