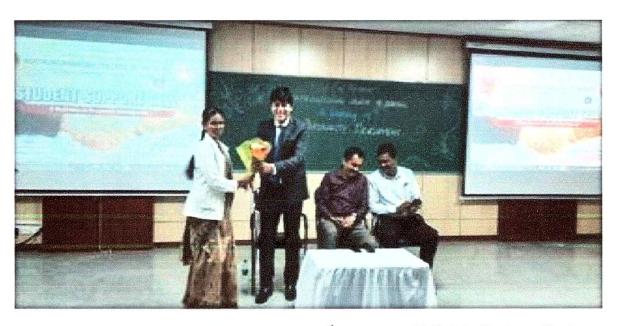

### PERSONALITY DEVELOPMENT WORKSHOP

The student support cell, ACN organized a workshop on "Personality Development Programme" for students on 7<sup>th</sup> November 2019. Mr. Kashyap Trainer and Life coach, was the resource person. The programe focused on the overall development of the participants through group activities and motivational sessions. The group activities filled high energy among students and made them mentally positive and emotionally enthusiastic. The SWOT analysis helps the students to realize and recognize their potential and drawbacks. Students were trained to take right decisions, solve the problem logically, take care of their relationships and cope with adverse situations around 59 students were actively participated.