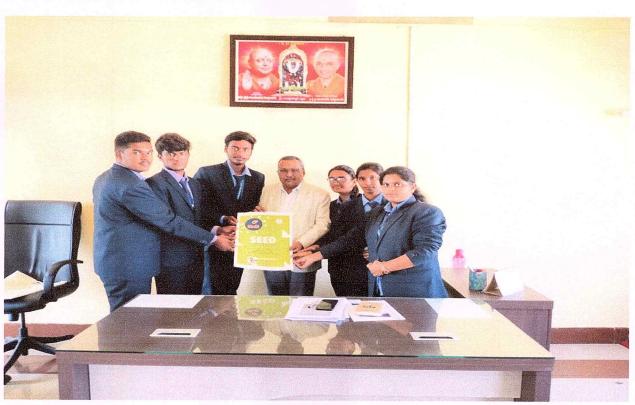

challenging environment, there is a need for students to go beyond learning beyond books and take responsibility of shaping their own career.

SEED – Student Empowerment and Excellence Development helps students to approach their career in this light. It builds them specific mindsets and capabilities to design their career so that they remain valuable and continue to contribute no matter which job they get.

SEED meeting had conducted on 25-11-2019 at 4 PM at SAC College of Pharmacy in presence of Principals of all 6 constituent colleges and student's SEED coordinators. Panel had a discussion about upcoming seed events which was supposed to be held on every last Thursday of every month and also sensitized Adichunchanagiri University SEED Coordinators to get more inputs for future event.



#### **Inviting Principal for the Program**

First SEED event had conducted by SAC College of Pharmacy at Yuvalaya, SAC Collegeof Pharmacy campus, BG Nagar, on 28-11-2019 in the presence of Principals of all six constituent colleges, Adichunchanagiri University and Students. RajanBellarpady, Chief Coordinator of SwachManas and SwachSoch, was invited as a resource person. His speech emphasized on 'Personality development'.







December SEED event had organized by BGSIT at BGSIT seminar hall on 26- 12-2019 in the presence of Honorable vice chancellor of Adichunchanagiri University and Principals of all six constituent colleges, ACU and Students <u>Bhavya</u>Narasimhamurthy, founder of Pentain Technology private Ltd. Bangalore, was the resource person. She addressed students about person