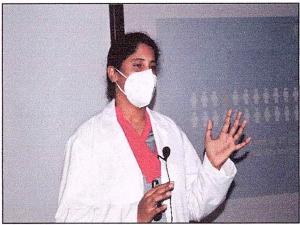

The program on Day 1 was concluded by the Vote of Thanks to resource persons and the audience. On day 2 (06.02.2020), there were talks on 'Specimen Collection Guidelines by Dr. Asharani and Dr. Vijaya S, 'Medicolegal aspects of practice' by Dr. Vijay Kumar AG, 'Biomedical waste management' by Dr. Shashikiran M, 'Safety in blood transfusion' by Dr. Abhishek MG, 'Pastexposure prophylaxis' by Dr. Raghavendra S K, 'Patient record maintenance' by Dr. Swaroop M R.