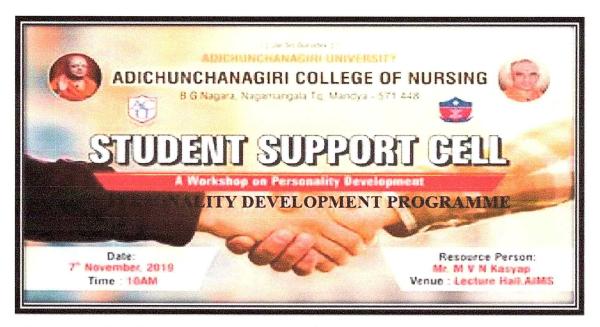

### PERSONALITY DEVELOPMENT WORKSHOP

| Event Summary 2019-20 |                                 |                                     |  |  |
|-----------------------|---------------------------------|-------------------------------------|--|--|
| 1                     | Name of the Event               | PERSONALITY DEVELOPMENT<br>WORKSHOP |  |  |
| 2                     | Venue                           | AIMS Lecture Hall                   |  |  |
| 3                     | Date & Time                     | 07/11/2019,10AM                     |  |  |
| 4                     | Resource Person                 | Mr. Kashyap Trainer and Life coach, |  |  |
| 5                     | Number of Students Participated | 76                                  |  |  |
| 6                     | Name of the Coordinator         | Dr. Prof.N V Muninarayanappa        |  |  |
| 7                     | Organized by                    | Student Support Cell, ACN           |  |  |

### PERSONALITY DEVELOPMENT WORKSHOP

The student support cell, ACN organized a workshop on "Personality Development Programme" for students on 7<sup>th</sup> November 2019. Mr. Kashyap Trainer and Life coach, was the resource person. The programe focused on the overall development of the participants through group activities and motivational sessions. The group activities filled high energy among students and made them mentally positive and emotionally enthusiastic. The SWOT analysis helps the students to realize and recognize their potential and drawbacks. Students were trained to take right decisions, solve the problem logically, take care of their relationships and cope with adverse situations around 59 students were actively participated.