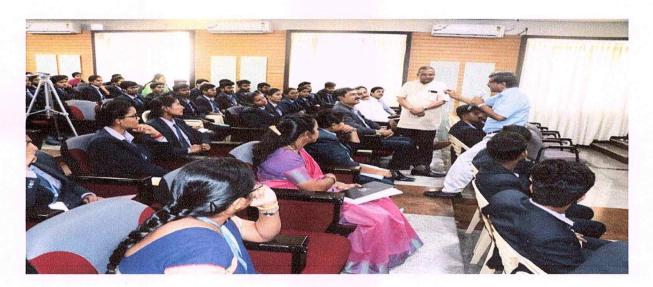

### Banner of the IOP February 2020

Dr. Shilpashree YD at the registration

The audience for the program

Welcome address by Dr. Padmanabha TS and Ms. Sanjana Srinivas rendered the invocation song

Dr. MG Shivaramu, the Principal, AIMS gracing the occasion and lighting of the lamp

Dr. Amita on 'Ethics & Professionalism' with the student interaction

Dr. Aliya Nusrath gave talk on 'Communication skills' and Dr. Vinaya M on 'Rational drug therapy'

Dr. Asharani N on 'Specimen collection guidelines for laboratory investigations'