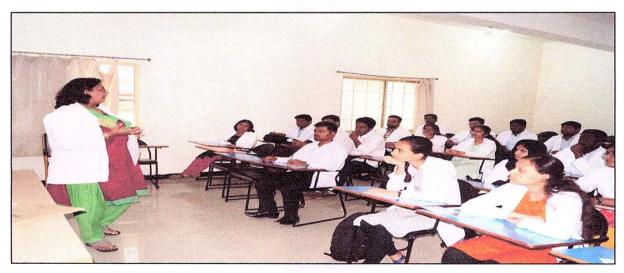

### PERSONALITY DEVELOPMENT WORKSHOP

The student support cell, ACN organized a workshop on "Personality Development Programme" for students on 7<sup>th</sup> November 2019. Mr. Kashyap Trainer and Life coach, was the resource person. The programe focused on the overall development of the participants through group activities and motivational sessions. The group activities filled high energy among students and made them mentally positive and emotionally enthusiastic. The SWOT analysis helps the students to realize and recognize their potential and drawbacks. Students were trained to take right decisions, solve the problem logically, take care of their relationships and cope with adverse situations around 59 students were actively participated.