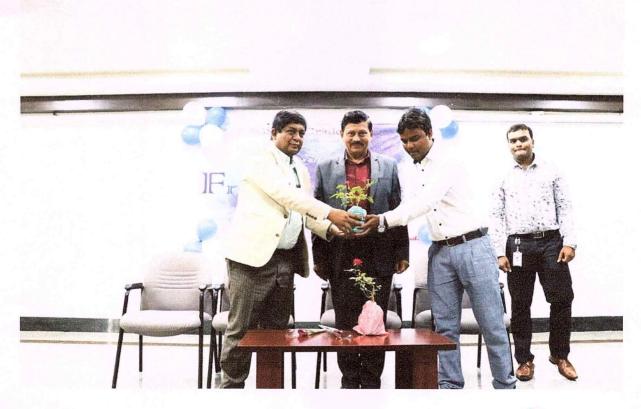

### Report

Internship orientation program was organized by the Medical Education Unit, AIMS for the new batch interns of 2015-16 batch from 5<sup>th</sup> to 7<sup>th</sup> February 2020, at Lecture Hall-1, AIMS, BG Nagara.

On Day 1 (05.02.2020), the program started with the welcome address by Dr. Padmanabha TS, Assistant Professor, Pharmacology. Dr. MG Shivaramu, the Principal, AIMS chaired the session. He addressed the interns about the introduction to internship and the duties and responsibilities of the interns in the hospital, for patients, their relatives and the senior consultants. Dr. Amita, Professor, Pathology discussed in detail about the 'Ethics and Professionalism' of doctors in the medical practice. The session on 'Communication skills' was delivered by Dr. Aliya Nusrath, Professor & Head, Biochemistry and the advantages of good communication skills were discussed. Dr. Vinaya M, Associate Professor, Pharmacology gave a talk on 'Rational Drug Therapy', its importance in the clinical practice, and highlighted on the drug prescribing process, advantages

### Banner of the IOP February 2020

Dr. Shilpashree YD at the registration

The audience for the program

Welcome address by Dr. Padmanabha TS and Ms. Sanjana Srinivas rendered the invocation song

Dr. MG Shivaramu, the Principal, AIMS gracing the occasion and lighting of the lamp