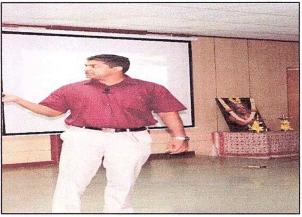

The session ended with post-test and feedback collection by the interns.

On Day 3 (07.02.2020), a half-day workshop on 'Basic Life Support' was conducted by Dr. Deepak TG, consultant Intensivist, AHRC.