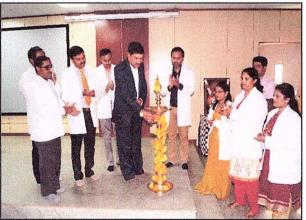

### Banner of the IOP February 2020

Dr. Shilpashree YD at the registration

The audience for the program

Welcome address by Dr. Padmanabha TS and Ms. Sanjana Srinivas rendered the invocation song

Dr. MG Shivaramu, the Principal, AIMS gracing the occasion and lighting of the lamp

Dr. Amita on 'Ethics & Professionalism' with the student interaction

Dr. Aliya Nusrath gave talk on 'Communication skills' and Dr. Vinaya M on 'Rational drug therapy'

Dr. Asharani N on 'Specimen collection guidelines for laboratory investigations'