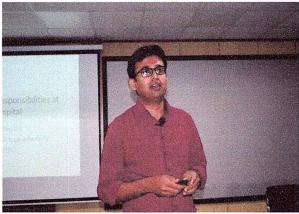

On Day 1 (05.02.2020), the program started with the welcome address by Dr. Padmanabha TS, Assistant Professor, Pharmacology. Dr. MG Shivaramu, the Principal, AIMS chaired the session. He addressed the interns about the introduction to internship and the duties and responsibilities of the interns in the hospital, for patients, their relatives and the senior consultants. Dr. Amita, Professor, Pathology discussed in detail about the 'Ethics and Professionalism' of doctors in the medical practice. The session on 'Communication skills' was delivered by Dr. Aliya Nusrath, Professor & Head, Biochemistry and the advantages of good communication skills were discussed. Dr. Vinaya M, Associate Professor, Pharmacology gave a talk on 'Rational Drug Therapy', its importance in the clinical practice, and highlighted on the drug prescribing process, advantages