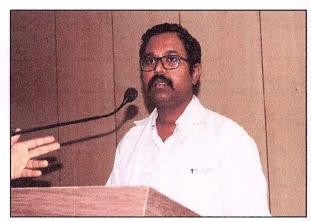

On Day 1 (05.02.2020), the program started with the welcome address by Dr. Padmanabha TS, Assistant Professor, Pharmacology. Dr. MG Shivaramu, the Principal, AIMS chaired the session. He addressed the interns about the introduction to internship and the duties and responsibilities of the interns in the hospital, for patients, their relatives and the senior consultants. Dr. Amita, Professor, Pathology discussed in detail about the 'Ethics and Professionalism' of doctors in the medical practice. The session on 'Communication skills' was delivered by Dr. Aliya Nusrath, Professor & Head, Biochemistry and the advantages of good communication skills were discussed. Dr. Vinaya M, Associate Professor, Pharmacology gave a talk on 'Rational Drug Therapy', its importance in the clinical practice, and highlighted on the drug prescribing process, advantages