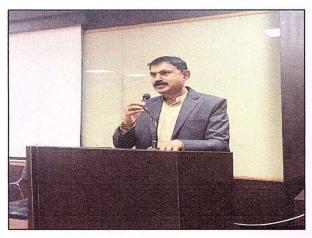

On Day 1 (05.02.2020), the program started with the welcome address by Dr. Padmanabha TS, Assistant Professor, Pharmacology. Dr. MG Shivaramu, the Principal, AIMS chaired the session. He addressed the interns about the introduction to internship and the duties and responsibilities of the interns in the hospital, for patients, their relatives and the senior consultants. Dr. Amita, Professor, Pathology discussed in detail about the 'Ethics and Professionalism' of doctors in the medical practice. The session on 'Communication skills' was delivered by Dr. Aliya Nusrath, Professor & Head, Biochemistry and the advantages of good communication skills were discussed. Dr. Vinaya M, Associate Professor, Pharmacology gave a talk on 'Rational Drug Therapy', its importance in the clinical practice, and highlighted on the drug prescribing process, advantages

### Adichunchanagiri Institute of Medical Sciences

(A Constituent College of Adichunchanagiri University)

(Recognised by Medical Council of India, New Delhi, General Medical Council, London (U.K.)

and disadvantages of drug prescribing. The afternoon session included a group activity such as 'team building activities' by 6 MEU members, a talk on 'Hospital Infection Control' by Dr. Shilpashree Y D, Asst. Professor, Biochemistry. This was followed by panel discussion on NAAC accreditation where Dr. MG Shivaramu, and Coordinators of IQAC, NAAC, NABH and NIRF Dr. Sudhir GK, Dr. Aliya Nusrath, Dr. Kiran, and Dr. Tejaswi were the panelists.