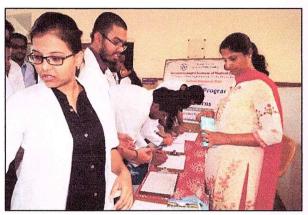

### Banner of the IOP February 2020

Dr. Shilpashree YD at the registration

The audience for the program

Welcome address by Dr. Padmanabha TS and Ms. Sanjana Srinivas rendered the invocation song

Dr. MG Shivaramu, the Principal, AIMS gracing the occasion and lighting of the lamp