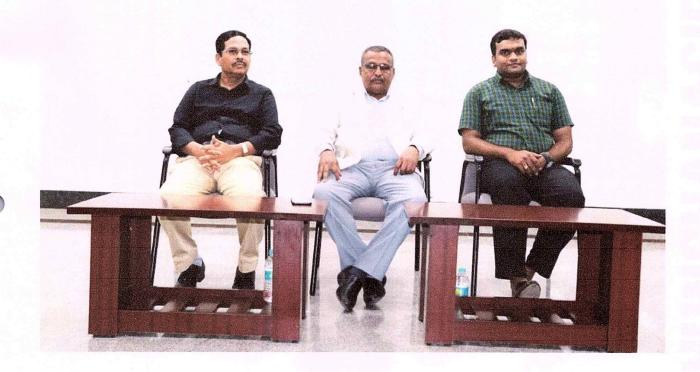

### Banner of the IOP February 2020

Dr. Shilpashree YD at the registration

The audience for the program

Welcome address by Dr. Padmanabha TS and Ms. Sanjana Srinivas rendered the invocation song

Dr. MG Shivaramu, the Principal, AIMS gracing the occasion and lighting of the lamp

Dr. Amita on 'Ethics & Professionalism' with the student interaction

Dr. Aliya Nusrath gave talk on 'Communication skills' and Dr. Vinaya M on 'Rational drug therapy'

Dr. Asharani N on 'Specimen collection guidelines for laboratory investigations'