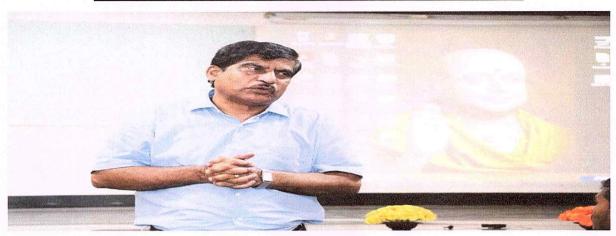

On Day 1 (05.02.2020), the program started with the welcome address by Dr. Padmanabha TS, Assistant Professor, Pharmacology. Dr. MG Shivaramu, the Principal, AIMS chaired the session. He addressed the interns about the introduction to internship and the duties and responsibilities of the interns in the hospital, for patients, their relatives and the senior consultants. Dr. Amita, Professor, Pathology discussed in detail about the 'Ethics and Professionalism' of doctors in the medical practice. The session on 'Communication skills' was delivered by Dr. Aliya Nusrath, Professor & Head, Biochemistry and the advantages of good communication skills were discussed. Dr. Vinaya M, Associate Professor, Pharmacology gave a talk on 'Rational Drug Therapy', its importance in the clinical practice, and highlighted on the drug prescribing process, advantages

Dr. Amita on 'Ethics & Professionalism' with the student interaction

Dr. Aliya Nusrath gave talk on 'Communication skills' and Dr. Vinaya M on 'Rational drug therapy'

Dr. Asharani N on 'Specimen collection guidelines for laboratory investigations'