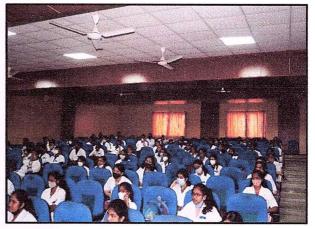

#### Report

The first virtual webinar on 'Career guidance for undergraduates and interns' was organized on 19.08.2020, Wednesday between 5:00 and 6:00 P M through Google Meet platform. The target audience were 7th term undergraduates and interns of AIMS.