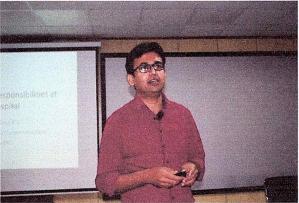

This was followed by a brief introduction of the Guest speaker by Dr. Ajay N, Assistant Professor, Department of Anatomy & Co-Ordinator of AIMS Alumni Association.

The interactive session on 'Career avenues for medical undergraduates – An insight & guidance' by Dr. B J Mahendra was initiated by Dr. Tejaswi H L, Associate Professor, Department of Anatomy and IQAC member, who moderated the session. The guest speaker at first shared his experiences as an undergraduate and postgraduate student and about his career choice.

Based on needs assessment done before the webinar, Dr. Tejaswi HL directed the most frequently asked questions by the target audience towards the speaker. Guest speaker concisely and clearly replied to most of the questions. He also emphasized on 'take home messages' for the students.