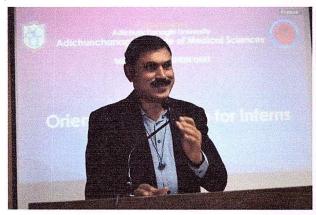

#### CAREER GUIDANCE FOR UNDERGRADUATE STUDENTS & INTERNS - A WEBINAR

| Event Summary                 |                                                    |  |  |  |
|-------------------------------|----------------------------------------------------|--|--|--|
| Name of the event             | "Career Guidance for Undergraduate Students &      |  |  |  |
|                               | Interns" – A Webinar                               |  |  |  |
| Date, Time                    | 19 <sup>th</sup> August 2020, 5:00 – 6:00 PM       |  |  |  |
| Venue                         | Online – Google Meet platform                      |  |  |  |
| Resource person               | Dr. B J Mahendra, Professor & Head, Community      |  |  |  |
|                               | Medicine, Kodagu Institute of Medical Sciences     |  |  |  |
| No. of students participated  | 264 MBBS undergraduates with interns               |  |  |  |
| Name of the event Coordinator | Dr. Sudhir G K, Coordinator, Internal Quality      |  |  |  |
|                               | Assurance Cell (IQAC), Adichunchanagiri Institute  |  |  |  |
|                               | of Medical Sciences, BG Nagara                     |  |  |  |
| Organized by                  | Internal Quality Assurance Cell (IQAC),            |  |  |  |
|                               | Adichunchanagiri Institute of Medical Sciences, BG |  |  |  |
|                               | Nagara                                             |  |  |  |

#### Adichunchanagiri Institute of Medical Sciences

(A Constituent College of Adichunchanagiri University)

(Recognised by Medical Council of India, New Delhi, General Medical Council, London (U.K.)

Following this was the **Key note address by Dr. M G Shivaramu**, Principal, A.I.M.S. & Dean, Health Sciences-Medical, ACU, who highlighted on the need for organizing such programs, to help the unaware & confused minds to plan for their career appropriately & confidently.

This was followed by a brief introduction of the Guest speaker by Dr. Ajay N, Assistant Professor, Department of Anatomy & Co-Ordinator of AIMS Alumni Association.

The interactive session on 'Career avenues for medical undergraduates – An insight & guidance' by Dr. B J Mahendra was initiated by Dr. Tejaswi H L, Associate Professor, Department of Anatomy and IQAC member, who moderated the session. The guest speaker at first shared his experiences as an undergraduate and postgraduate student and about his career choice.