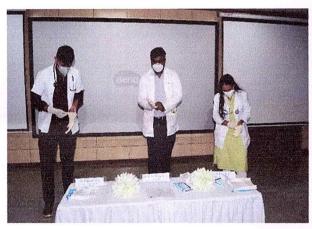

The program started at 5:00 PM with the welcome address by Dr. Sudhir G K, Professor & Head, department of Physiology and IQAC Co-Ordinator.

> Adichunchanagiri Institute of Medical Sciences B.G. Nagara-571 448. Nagamangala Taluk,

#### Adichunchanagiri Institute of Medical Sciences

(A Constituent College of Adichunchanagiri University)

(Recognised by Medical Council of India, New Delhi, General Medical Council, London (U.K.)

Following this was the **Key note address by Dr. M G Shivaramu**, Principal, A.I.M.S. & Dean, Health Sciences-Medical, ACU, who highlighted on the need for organizing such programs, to help the unaware & confused minds to plan for their career appropriately & confidently.

This was followed by a brief introduction of the Guest speaker by Dr. Ajay N, Assistant Professor, Department of Anatomy & Co-Ordinator of AIMS Alumni Association.

The interactive session on 'Career avenues for medical undergraduates – An insight & guidance' by Dr. B J Mahendra was initiated by Dr. Tejaswi H L, Associate Professor, Department of Anatomy and IQAC member, who moderated the session. The guest speaker at first shared his experiences as an undergraduate and postgraduate student and about his career choice.