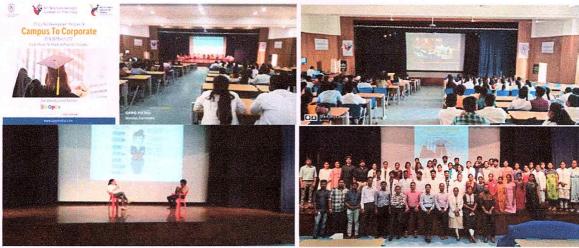

and Trends of Industry & Trends in Job Domains, Interview Process & Job Wise Interview Rounds by Mr. Sachin Kambhoje.



B.G. Nagara - 571 448, NH-75, Nagamangala Taluk, Mandya District, Karnataka, India Ph.: 08234-287870 &~200870

Mob: 098458 63779 (Principal)

#### || jai इले ड्रुपल्पवेहर ||



#### Sri Adichunchanagiri College of Pharmacy

(Approved by PCI, New Delhi)

Day 2: The Skill development was started with HR Interview Preparation, Business & Corporate Etiquettes, and Interview Etiqutes by Mr. Sachin Kambhoje and Mr. Brijesh Talwadekar in Valedictory Dr. T Yunus Pasha has distributed Certificate to all the Participants and we got good review from the participants. Around 140 Final Year students of B. Pharm, Pharm. D and M. Pharm Participated enthusiastically in the programme.



Two days skill development programme on-Campus to Corporate on 25<sup>th</sup> & 26<sup>th</sup> March 2021

Principal
Sri Adichunchanagiri College of Pharmacy
Adichunchanagiri University
B. G. Nagara - 571 448





(Approved by PCI, New Delhi)

#### LIST OF STUDENTS

| 2   |           |                    | Programme | Signature of the Student                 |
|-----|-----------|--------------------|-----------|------------------------------------------|
| 2   | 20BP 1033 | Gagana HP          | B-Pham    | Garte                                    |
|     | 308P1030  | Divya-R            | 8 Pharm   | Bluen.                                   |
| 3   |           | -America Naik      | 3. Pham   | Lucila                                   |
| 4   | 1900 1000 | No Aishwaraya      | B. Pharm