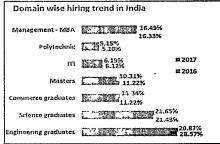

udents (More than 60% of undergraduates lack apt skills). Also, trained, multifunctional, and skilled youth from rural areas perceive their cultural identity as a weakness and need help to build the requisite confidence, courage and knowledge to work with employers in and outside of India. Most employers recruit students largely from reputed colleges as the skills gap between the urban/rural and top 100 and other college is more than 35 %, which means that students from rural regions do not get a platform to showcase their potential and gain a rightful place in the industry. Hence, it is essential to focus on improving the employability of rural students.







## ADICHUNCHANAGIRI UNIVERSITY BGS INSTITUTE OF TECHNOLOGY

(Approved by AICTE, New Delhi;, Recognised by Govt. of Karnataka)





#### **Program Implementation**

The program for engineering students comprises of 192 hours weekend sessions along with





## ADICHUNCHANAGIRI UNIVERSITY BGS INSTITUTE OF TECHNOLOGY

(Approved by AICTE, New Delhi;, Recognised by Govt. of Karnataka)

160 hours self-preparatory content executed in 24 days. There are 3 modules covering Business Skills, General Aptitude & Reasoning and Technical skills involving programming languages like C/C++/Java. This training starts during V semester and continues in a phased manner till VII semester.

The program for science students comprises of 160 hours weekend sessions along with 120 hours self-preparatory content executed in 20 days. There are 3 modules covering Business Skills, General Aptitude & Reasoning and domain skills like Assurance, IT