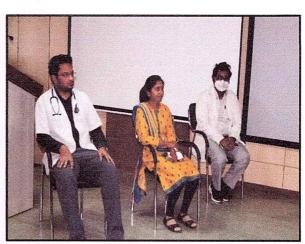

The program started at 5:00 PM with the welcome address by Dr. Sudhir G K, Professor & Head, department of Physiology and IQAC Co-Ordinator.

> Adichunchanagiri Institute of Medical Sciences B.G. Nagara-571 448. Nagamangala Taluk,

Based on needs assessment done before the webinar, Dr. Tejaswi HL directed the most frequently asked questions by the target audience towards the speaker. Guest speaker concisely and clearly replied to most of the questions. He also emphasized on 'take home messages' for the students.

Feedback of the session from the participants was framed & administered by Dr. Vinay H.R, Assistant Professor, Department of Psychiatry.

The session concluded with rendering of 'Vote of thanks' by Dr. Aliya Nusrath, Professor & Head, Dept. of Biochemistry & NAAC Coordinator, A.I.M.S.