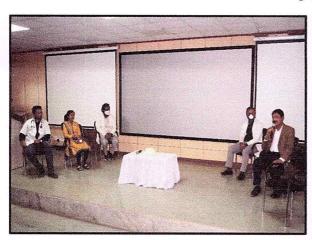

Welcome address by Dr. Sudhir G K

Key note address by Dr. M G Shivaramu, Principal

Introduction of the Guest speaker by Dr. Ajay N

The interactive session on 'Career avenues for medical undergraduates – An insight & guidance' by Dr. B J Mahendra

Session moderation by Dr. Tejaswi H L & Feedback by Dr. Vinay H R

Vote of Thanks by Dr. Aliya Nusrath