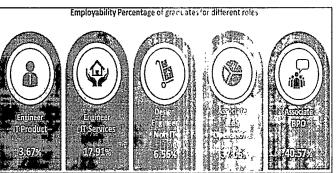

students (More than 60% of undergraduates lack apt skills). Also, trained, multifunctional, and skilled youth from rural areas perceive their cultural identity as a weakness and need help to build the requisite confidence, courage and knowledge to work with employers in and outside of India. Most employers recruit students largely from reputed colleges as the skills gap between the urban/rural and top 100 and other college is more than 35 %, which means that students from rural regions do not get a platform to showcase their potential and gain a rightful place in the industry. Hence, it is essential to focus on improving the employability of rural students.







## ADICHUNCHANAGIRI UNIVERSITY BGS INSTITUTE OF TECHNOLOGY

(Approved by AICTE, New Delhi;, Recognised by Govt. of Karnataka)





#### **Program Implementation**

The program for engineering students comprises of 192 hours weekend sessions along with





## ADICHUNCHANAGIRI UNIVERSITY BGS INSTITUTE OF TECHNOLOGY

(Approved by AICTE, New Delhi;, Recognised by Govt. of Karnataka)

160 hours self-preparatory content executed in 24 days. There are 3 modules covering Business Skills, General Aptitude & Reasoning and Technical skills involving programming languages like C/C++/Java. This training starts during V semester and continues in a phased manner till VII semester.

The program for science students comprises of 160 hours weekend sessions along with 120 hours self-preparatory content executed in 20 days. There are 3 modules covering Business Skills, General Aptitude & Reasoning and domain skills like Assurance, I