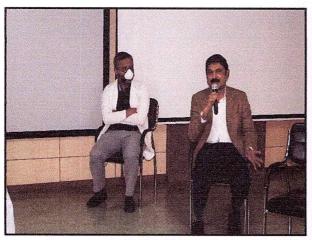

#### Adichunchanagiri Institute of Medical Sciences

(A Constituent College of Adichunchanagiri University)

(Recognised by Medical Council of India, New Delhi, General Medical Council, London (U.K.)

Following this was the **Key note address by Dr. M G Shivaramu**, Principal, A.I.M.S. & Dean, Health Sciences-Medical, ACU, who highlighted on the need for organizing such programs, to help the unaware & confused minds to plan for their career appropriately & confidently.

This was followed by a brief introduction of the Guest speaker by Dr. Ajay N, Assistant Professor, Department of Anatomy & Co-Ordinator of AIMS Alumni Association.

The interactive session on 'Career avenues for medical undergraduates – An insight & guidance' by Dr. B J Mahendra was initiated by Dr. Tejaswi H L, Associate Professor, Department of Anatomy and IQAC member, who moderated the session. The guest speaker at first shared his experiences as an undergraduate and postgraduate student and about his career choice.