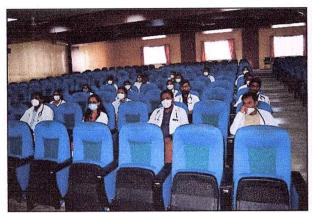

#### CAREER GUIDANCE FOR UNDERGRADUATE STUDENTS & INTERNS - A WEBINAR

| Event Summary                 |                                                    |  |  |  |
|-------------------------------|----------------------------------------------------|--|--|--|
| Name of the event             | "Career Guidance for Undergraduate Students &      |  |  |  |
|                               | Interns" – A Webinar                               |  |  |  |
| Date, Time                    | 19 <sup>th</sup> August 2020, 5:00 – 6:00 PM       |  |  |  |
| Venue                         | Online – Google Meet platform                      |  |  |  |
| Resource person               | Dr. B J Mahendra, Professor & Head, Community      |  |  |  |
|                               | Medicine, Kodagu Institute of Medical Sciences     |  |  |  |
| No. of students participated  | 264 MBBS undergraduates with interns               |  |  |  |
| Name of the event Coordinator | Dr. Sudhir G K, Coordinator, Internal Quality      |  |  |  |
|                               | Assurance Cell (IQAC), Adichunchanagiri Institute  |  |  |  |
|                               | of Medical Sciences, BG Nagara                     |  |  |  |
| Organized by                  | Internal Quality Assurance Cell (IQAC),            |  |  |  |
|                               | Adichunchanagiri Institute of Medical Sciences, BG |  |  |  |
|                               | Nagara                                             |  |  |  |

#### Report

The first virtual webinar on 'Career guidance for undergraduates and interns' was organized on 19.08.2020, Wednesday between 5:00 and 6:00 P M through Google Meet platform. The target audience were 7th term undergraduates and interns of AIMS.