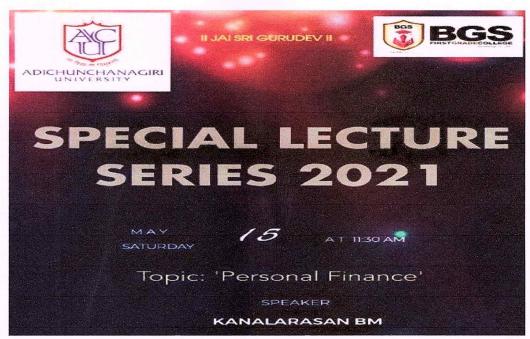

45pm                                 |  |  |  |  |
| 3 | Venue                           | ZOOM Meeting                                                    |  |  |  |  |
| 4 | Resource Person/Judges          | Mr.Kanalarasan BM, Educator and Content Developer at unacademy. |  |  |  |  |
| 5 | Number of Students Participated | 215                                                             |  |  |  |  |
| 6 | Name of the Event Co-ordinator  | Mr Nikhil Gowda N                                               |  |  |  |  |
| 7 | Organized by                    | Placement Cell<br>BGS First Grade College                       |  |  |  |  |

Niphi Goodand
Event Co-ordinator





(A Consitituent College of Adichunchanagiri University) Recognized by Government of Karnataka



#### PERSONAL FINANCE



**Online Platform** 

BGS First Grade College had organized an Online Special Guest Lecture on "Personal Finance" on 15<sup>th</sup> May 2021 from11:30AMto12:45PM. The resource person for the program was Mr. Kanalarasan BM, Educator and Content Developer at unacademy.

Mr.Kanalarasan highlighted the best utilization of finance. The talk included power point slides which was easy for the students to understand the topic better. The queries of the students were clarified at the end of the talk.

The speaker of the session was introduced and moderated by Mr. Nikhil Gowda N, Assistant Professor, BGSFGC. More than 200 Students participated in the Guest lecture program. The program was completed by vote of thanks by Mr. Nikhil Gowda N, Asst. Professor.



BGS First Grade College BG Nagara - 57