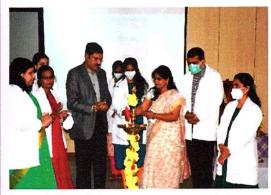

#### **Report**

Department of Medical Surgical Nursing organized a webinar on **Career Guidance on Role of Oncology Nurses** on 08.02.2022. Dr. Hema Sangeetha Devi, principal, SEA College of nursing was guest speaker. She described the Key role of nurses in cancer care including career opportunities in nursing. This field is highly specialized, and there are various roles and areas within oncology nursing that you can pursue. Staff nurses in oncology work in hospitals, clinics, or outpatient settings, providing direct patient care. They administer chemotherapy, monitor patients for side effects, and offer emotional support. To pursue a career in oncology nursing, you typically need to earn a nursing degree (Associate's or Bachelor's), become a registered nurse (RN), and gain experience in general nursing before specializing in oncology. Total 209 Nursing students attended the program.

Career Guidance on Role of Oncology Nurses on 08.02.2022. Dr. Hema Sangeetha Devi, principal, SEA College of nursing was guest speaker.

(A Constituent College of Adichunchanagiri University) Recognised by INC, New Delhi & KNC, Bengaluru.