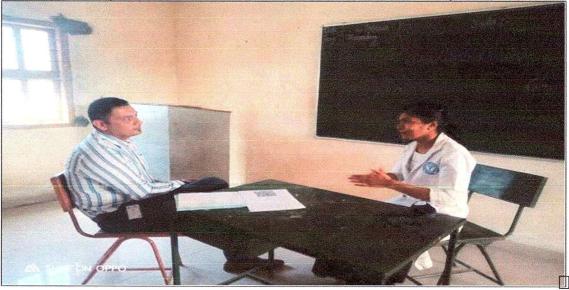

#### CAREER GUIDANCE ON ROLE OF ONCOLOGY NURSES – AWEBINAR

#### **Report**

Department of Medical Surgical Nursing organized a webinar on **Career Guidance on Role of Oncology Nurses** on 08.02.2022. Dr. Hema Sangeetha Devi, principal, SEA College of nursing was guest speaker. She described the Key role of nurses in cancer care including career opportunities in nursing. This field is highly specialized, and there are various roles and areas within oncology nursing that you can pursue. Staff nurses in oncology work in hospitals, clinics, or outpatient settings, providing direct patient care. They administer chemotherapy, monitor patients for side effects, and offer emotional support. To pursue a career in oncology nursing, you typically need to earn a nursing degree (Associate's or Bachelor's), become a registered nurse (RN), and gain experience in general nursing before specializing in oncology. Total 209 Nursing students attended the program.

Career Guidance on Role of Oncology Nurses on 08.02.2022. Dr. Hema Sangeetha Devi, principal, SEA College of nursing was guest speaker.

(A Constituent College of Adichunchanagiri University) Recognised by INC, New Delhi & KNC, Bengaluru.