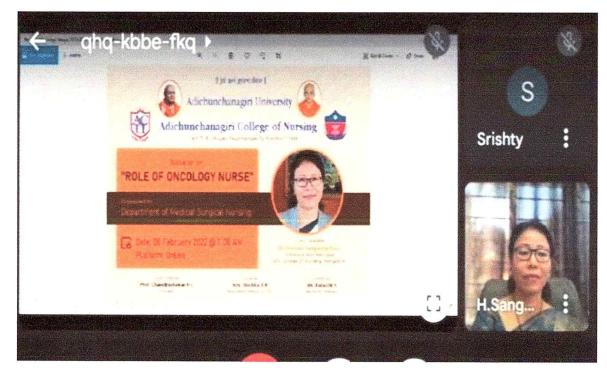

#### CAREER GUIDANCE ON ROLE OF ONCOLOGY NURSES

|   | Event Su                        | mmary                                                         |
|---|---------------------------------|---------------------------------------------------------------|
| 1 | Name of the Event               | CAREER GUIDANCE ON ROLE OF<br>ONCOLOGY NURSES                 |
| 2 | Venue                           | Online Webinar                                                |
| 3 | Date & Time                     | 08/02/2022,10AM                                               |
| 4 | Resource Person                 | Dr. Hema Sangeetha Devi, principal, SEA<br>College of nursing |
| 5 | Number of Students Participated | 254                                                           |
| 6 | Name of the Coordinator         | Mr. Balaji                                                    |
| 7 | Organized by                    | Department of Medical Surgical<br>Nursing                     |

#### CAREER GUIDANCE ON ROLE OF ONCOLOGY NURSES – AWEBINAR

#### **Report**

Department of Medical Surgical Nursing organized a webinar on **Career Guidance on Role of Oncology Nurses** on 08.02.2022. Dr. Hema Sangeetha Devi, principal, SEA College of nursing was guest speaker. She described the Key role of nurses in cancer care including career opportunities in nursing. This field is highly specialized, and there are various roles and areas within oncology nursing that you can pursue. Staff nurses in oncology work in hospitals, clinics, or outpatient settings, providing direct patient care. They administer chemotherapy, monitor patients for side effects, and offer emotional support. To pursue a career in oncology nursing, you typically need to earn a nursing degree (Associate's or Bachelor's), become a registered nurse (RN), and gain experience in general nursing before specializing in oncology. Total 209 Nursing students attended the program.

Career Guidance on Role of Oncology Nurses on 08.02.2022. Dr. Hema Sangeetha Devi, principal, SEA College of nursing was guest speaker.

(A Constituent College of Adichunchanagiri University) Recognised by INC, New Delhi & KNC, Bengaluru.