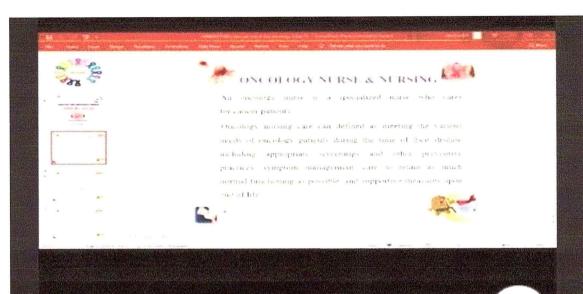

#### **Report**

Department of Medical Surgical Nursing organized a webinar on **Career Guidance on Role of Oncology Nurses** on 08.02.2022. Dr. Hema Sangeetha Devi, principal, SEA College of nursing was guest speaker. She described the Key role of nurses in cancer care including career opportunities in nursing. This field is highly specialized, and there are various roles and areas within oncology nursing that you can pursue. Staff nurses in oncology work in hospitals, clinics, or outpatient settings, providing direct patient care. They administer chemotherapy, monitor patients for side effects, and offer emotional support. To pursue a career in oncology nursing, you typically need to earn a nursing degree (Associate's or Bachelor's), become a registered nurse (RN), and gain experience in general nursing before specializing in oncology. Total 209 Nursing students attended the program.